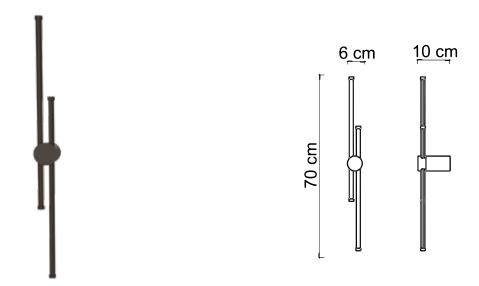

ELIA/A2D wall lamp

The Elia Collection embodies the concept of illuminated minimalism, with lamps characterized by an extruded aluminum profile that offers extraordinary simplicity. These lamps not only provide light but also decorate the spaces they inhabit. With their essential and clean design, the Elia Collection represents a perfect blend of functionality and aesthetics, offering sophisticated lighting that harmoniously integrates into the decor.

### 7180D ELIA/A2D O

7197D ELIA/A2D N

Power18W Led IntegratedInput220/240 V- 50/60HzKelvinSikrea Dynamic DimmerDimmableYesReal LumenDimmable Max 1230CRI85IP20

Article compatible with Sikrea Dynamic Dimmer + (cod. 4868)